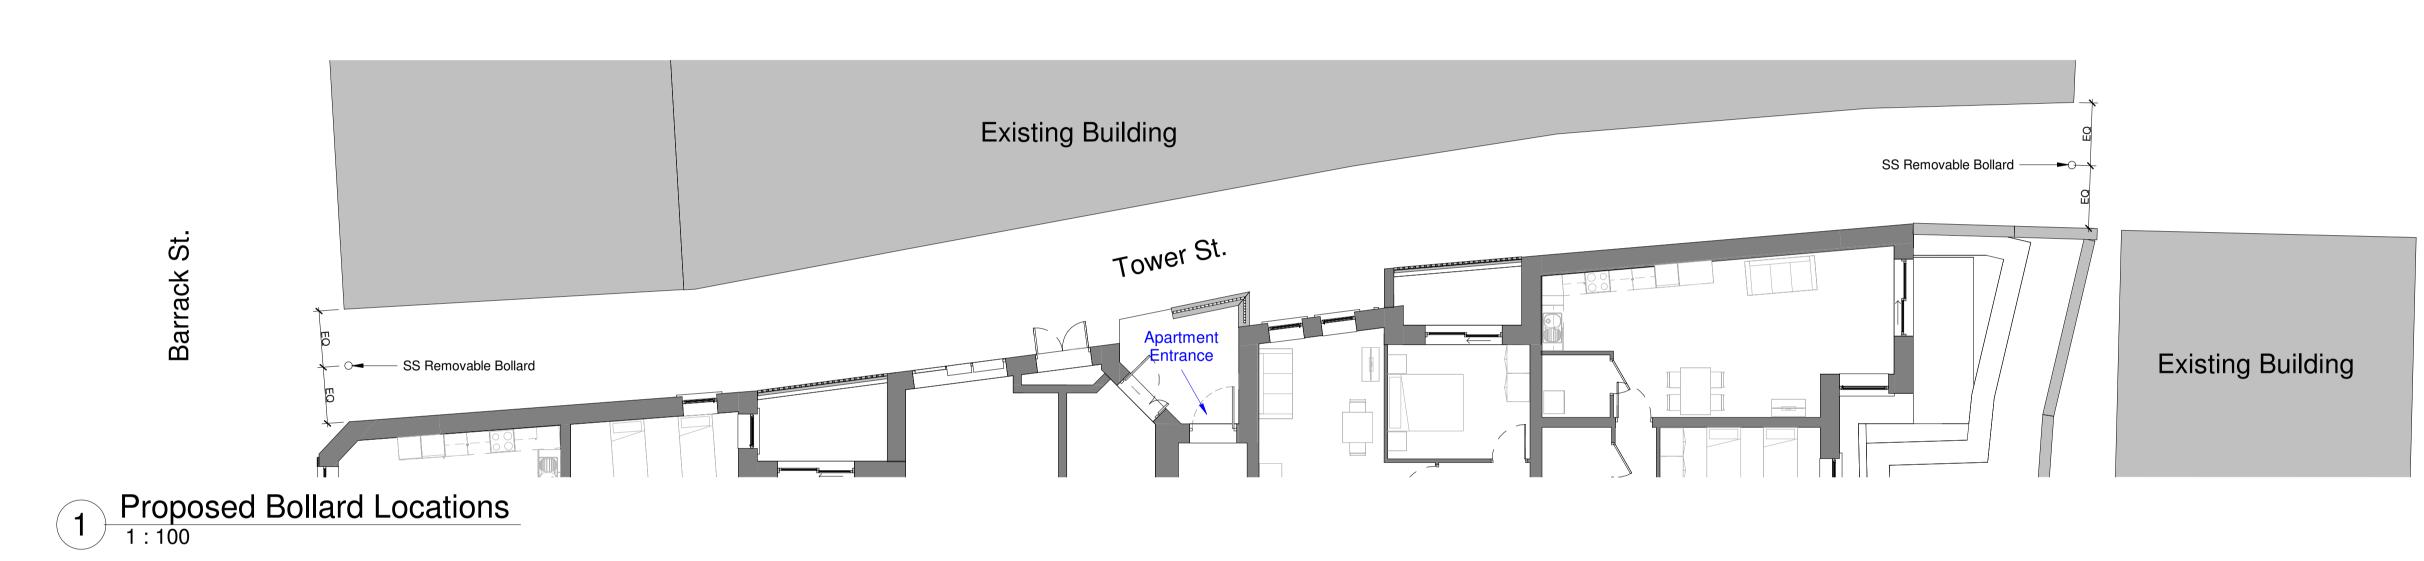

## Existing Building

| St. Patrick's Place, Wellington Road, Cork                                                        | t +353 ( | 0)21 4555 | 255            | info@wilsonarchitecture.i |                |                     |  |  |
|---------------------------------------------------------------------------------------------------|----------|-----------|----------------|---------------------------|----------------|---------------------|--|--|
| 29 Merrion Square North, Dublin 2                                                                 | † +353 ( | 0)1 66018 | 66             | www.wilsonarchitecture.i  |                |                     |  |  |
| CCC Social Housing Programme<br>Social Housing Development<br>No. 48, 50, 52 Barrack Street, Cork |          | er St Bo  |                |                           |                |                     |  |  |
| FILE NAME                                                                                         | STATUS   | REVISION  | JOB NO<br>2125 | DRAWN<br>KD               | CHECKED<br>POM | SCALE @ A1<br>1:100 |  |  |
| BST-WIL-XX-00-SK-A-9024                                                                           | A        | P01       | 2125           |                           | POlvi          | 1.100               |  |  |