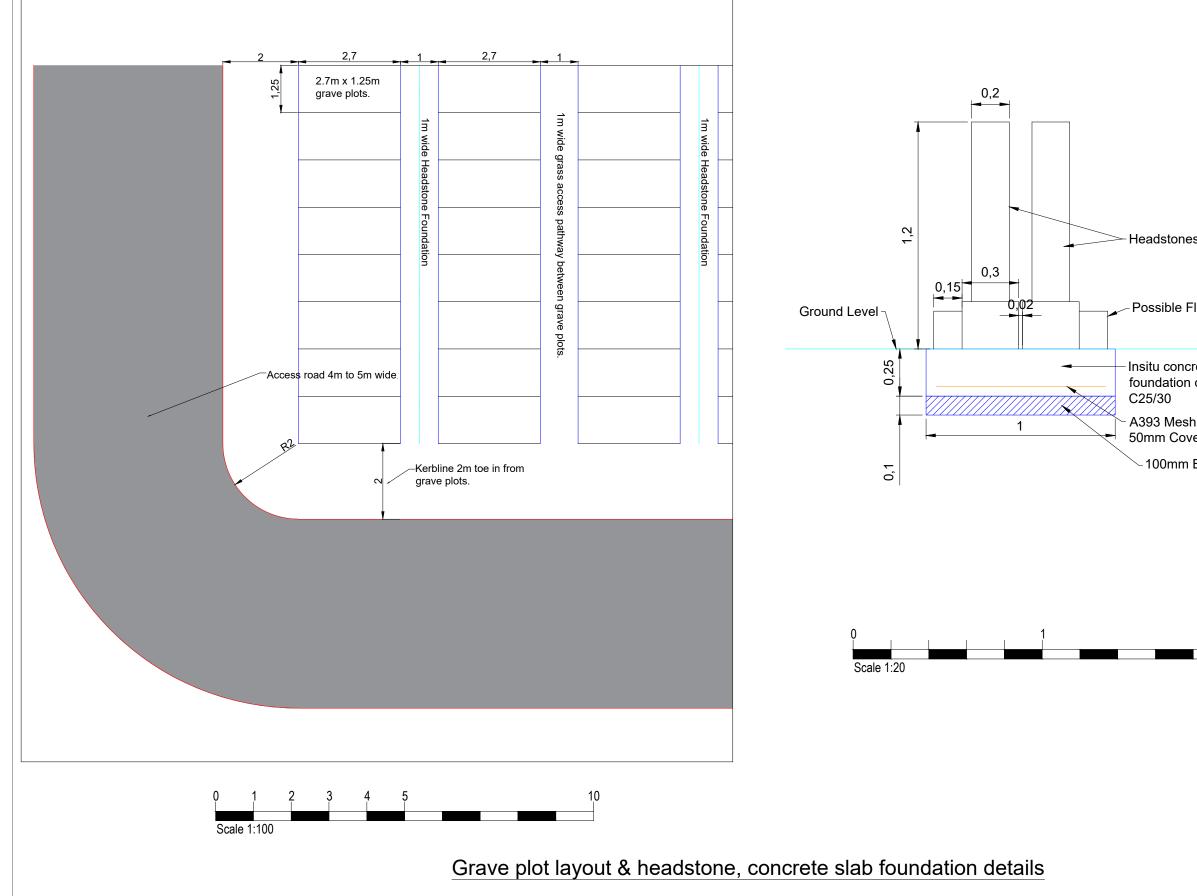

STANDARD BURIAL GRAVE PLOT LAYOUT

|                    | Figured dimensions only to be taken from this drawing. All dimensions to be checked on<br>site. Design Office to be informed immediately of any discrepancies before work proceeds.                                                                    |            |           |                                                                                                                                                                                                                                                                 |          |              |                      |                            |                        |      |
|--------------------|--------------------------------------------------------------------------------------------------------------------------------------------------------------------------------------------------------------------------------------------------------|------------|-----------|-----------------------------------------------------------------------------------------------------------------------------------------------------------------------------------------------------------------------------------------------------------------|----------|--------------|----------------------|----------------------------|------------------------|------|
|                    |                                                                                                                                                                                                                                                        | lotes      |           |                                                                                                                                                                                                                                                                 |          |              |                      | , , ,                      |                        |      |
|                    |                                                                                                                                                                                                                                                        |            | 1.        |                                                                                                                                                                                                                                                                 |          |              | er of Sta<br>2199 No | andard Burial G            | irave Plots            |      |
|                    |                                                                                                                                                                                                                                                        |            |           | Proposed Standard Burial Grave Plot dimensions (2.70m x 1.25m). Graves to be allocated 2m from kerb-line toe in of access road for tree and shrub planting. 1.2m maximum height 200mm wide double headstone with space allowed for additional flower pot boxes. |          |              |                      |                            |                        |      |
|                    |                                                                                                                                                                                                                                                        |            | 3.        | Prop                                                                                                                                                                                                                                                            | osed     | l 1m pa      | athway k             | oetween each g             | rave row               |      |
|                    | <ol> <li>Proposed standard burial plot concrete headstone beam<br/>slab foundation make up;<br/>250mm high x 1m wide Insitu concrete class 25 / 30<br/>Movement joints @ 5m centres<br/>A393 (10mm) reinforce steel mesh<br/>100mm Blinding</li> </ol> |            |           |                                                                                                                                                                                                                                                                 |          |              |                      |                            |                        |      |
|                    |                                                                                                                                                                                                                                                        |            | 5.        | Dim                                                                                                                                                                                                                                                             | ensio    | ns are       | in mete              | rs unless othen            | wise indicated         |      |
| 5                  |                                                                                                                                                                                                                                                        |            |           |                                                                                                                                                                                                                                                                 |          |              |                      |                            |                        |      |
| lower pot          |                                                                                                                                                                                                                                                        |            |           |                                                                                                                                                                                                                                                                 |          |              |                      |                            |                        |      |
| ete<br>class       |                                                                                                                                                                                                                                                        |            |           |                                                                                                                                                                                                                                                                 |          |              |                      |                            |                        |      |
| i to BS 4483<br>er |                                                                                                                                                                                                                                                        |            |           |                                                                                                                                                                                                                                                                 |          |              |                      |                            |                        |      |
| Blinding           | REV                                                                                                                                                                                                                                                    | BY         | СНКД      | APPR                                                                                                                                                                                                                                                            | DATE     |              |                      | DESCRIPTIO                 | NC                     |      |
|                    | A                                                                                                                                                                                                                                                      | A.D        | M.C       | L.C                                                                                                                                                                                                                                                             | 02,02.22 | Grave p      | lot layout &         | headstone, concrete s      | lab foundation details |      |
|                    | в                                                                                                                                                                                                                                                      | A.D        | M.C       | L.C                                                                                                                                                                                                                                                             | 28.11.22 | Grave p      | lot layout &         | headstone, concrete s      | lab foundation details |      |
|                    | С                                                                                                                                                                                                                                                      | A.D        | M.C       | L.C                                                                                                                                                                                                                                                             | 28.02.23 | Grave P      | lot Layout u         | pdate                      |                        |      |
|                    | D                                                                                                                                                                                                                                                      | M.C        | L.C       | L.C                                                                                                                                                                                                                                                             | 23,03,23 | Labels U     | pdates               |                            |                        |      |
|                    |                                                                                                                                                                                                                                                        |            |           |                                                                                                                                                                                                                                                                 |          |              |                      |                            |                        |      |
|                    |                                                                                                                                                                                                                                                        |            |           |                                                                                                                                                                                                                                                                 |          |              |                      |                            |                        |      |
|                    |                                                                                                                                                                                                                                                        |            |           |                                                                                                                                                                                                                                                                 |          |              |                      |                            |                        |      |
|                    | PROJECT:<br>St Catherine's Cemetery Extension                                                                                                                                                                                                          |            |           |                                                                                                                                                                                                                                                                 |          |              |                      |                            |                        |      |
| 2                  |                                                                                                                                                                                                                                                        |            |           |                                                                                                                                                                                                                                                                 |          |              |                      |                            |                        |      |
|                    |                                                                                                                                                                                                                                                        | TLE<br>tan |           | d B                                                                                                                                                                                                                                                             | uria     | Il Gra       | ave Pl               | ot Layout a                | nd Details             |      |
|                    |                                                                                                                                                                                                                                                        |            |           |                                                                                                                                                                                                                                                                 |          |              |                      |                            |                        |      |
|                    | Comhairle Cathrach Chorcaí<br>Cork City Council<br>Parka and Cemeteries,<br>City Hall<br>Cork<br>Tel: (021) 4024000<br>E-mail: recreation@cork.city.ie                                                                                                 |            |           |                                                                                                                                                                                                                                                                 |          |              |                      |                            |                        |      |
|                    | F                                                                                                                                                                                                                                                      | a          | rk        | S                                                                                                                                                                                                                                                               | a        | nd           | Re                   | creati                     | on                     |      |
|                    | DRA                                                                                                                                                                                                                                                    | WN:        |           |                                                                                                                                                                                                                                                                 | SCA      | LE @ A       | 3:                   | FILE NAME:                 |                        |      |
|                    | <u> </u>                                                                                                                                                                                                                                               |            | psey      | /                                                                                                                                                                                                                                                               | DAT      | is Sho<br>E: | wn                   | Site Layout<br>DRAWING NO: |                        | REV: |
|                    | M.<br>APP                                                                                                                                                                                                                                              | Cotte      | er<br>ED: |                                                                                                                                                                                                                                                                 | STA      |              |                      | PK-STCATH                  | IEXT-003               | D    |
|                    | L.C                                                                                                                                                                                                                                                    | Case       | у         |                                                                                                                                                                                                                                                                 | P        | RELIM        | NARY                 |                            |                        |      |