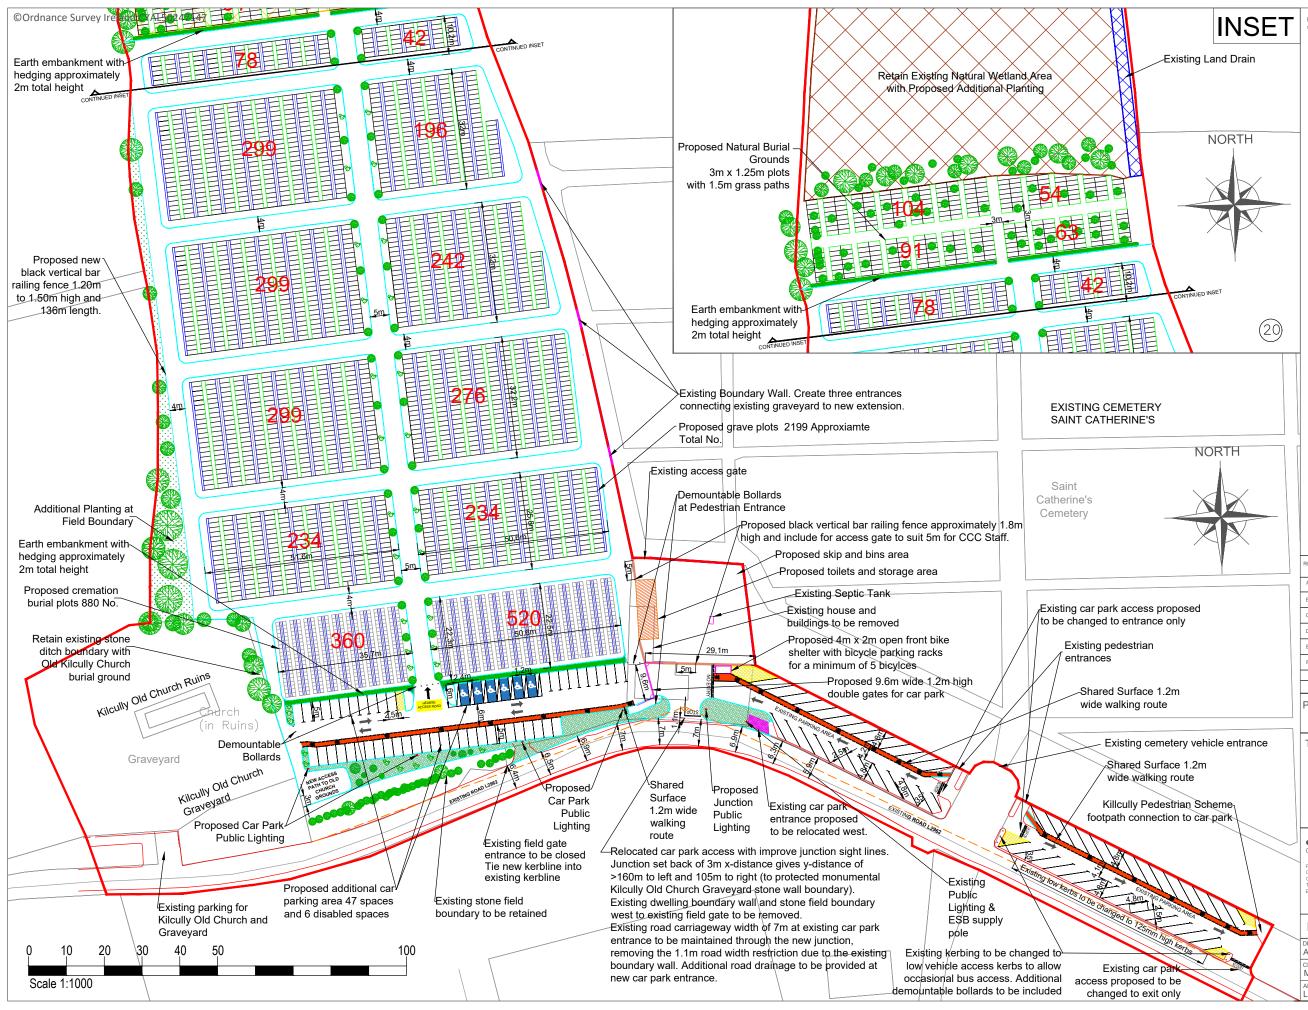

Figured dimensions only to be taken from this drawing. All dimensions to be checked on site. Design Office to be informed immediately of any discrepancies before work proceeds

lotes:

- 1) Proposed number of Standard Burial Grave Plots Approximately 2199 No.
- 2) Proposed number of Cremation Burial Plots Approximately 880 No.
- 3) Proposed Natural Burial Ground Plots Approximately 312 No.
- Additional 47 No. car parking spaces, 6 No.disabled and 5 No. bicycle parking. Proposed car park public lighting. Approximate 51 No. existing parking spaces.
- 5) Proposed Council storage, toilet and maintenance area with septic tank to be constructed.
- 6) Proposed land and surface water drainage to be installed
- 7) Other associated services
- 8) Proposed tarmacadam surface works for car park areas and access roads in the new cemetery extension.
- 9) Retain natural hedgerow at the western side of the cemetery extensionsite.
- 10) Retain Kilcully Old Church Graveyard stone hedgerow boundary with the addition of new pedestrian access.
- Proposed 1.2m to 1.5m high vertical wall railing 136m long along western boundary of the new cemetery extension.
- 12) Proposed black vertical bar railing fence approximately 1.8m to 2.4m high and include for access gates to suit 5m opes for Cork City Council mainteance yard.
- 13) Proposed 1.2m high double access gates to suit 9.6m ope to close overflow car park access outside cemetery opening hours.
- 14) Installation of bollards to maintain pedestrian access
- 15) Proposed 2m high combined earth embankment with hedge planting as a boundary between the car park and the new cremation burial plots and standard burial plots and natural burial ground.
- 16) Other Landscaping works and tree planting.

| REV | BY   | СНКД | APPR | DATE     | DESCRIPTION                                             |  |  |  |
|-----|------|------|------|----------|---------------------------------------------------------|--|--|--|
| А   | A.D  | M.C  | L.C  | 02.02.22 | Site Layout of Propose St Catherines Cemetery Extension |  |  |  |
| В   | A.D  | M.C  | L.C  | 22.06.22 | Site Layout of Propose St Catherines Cemetery Extension |  |  |  |
| С   | A.D  | M.C  | L.C  | 28.11.22 | Site Layout of Propose St Catherines Cemetery Extension |  |  |  |
| D   | A.D  | M.C  | L.C  | 28.02.23 | Entrance, car park and natural burial ground updates    |  |  |  |
| Е   | A.D  | M.C  | L.C  | 23.03.23 | Entrance and labels updated                             |  |  |  |
| F   | M.C. | E.OC | E.OC | 29.09.23 | Revised details added                                   |  |  |  |
|     |      |      |      |          |                                                         |  |  |  |
|     |      |      |      |          |                                                         |  |  |  |